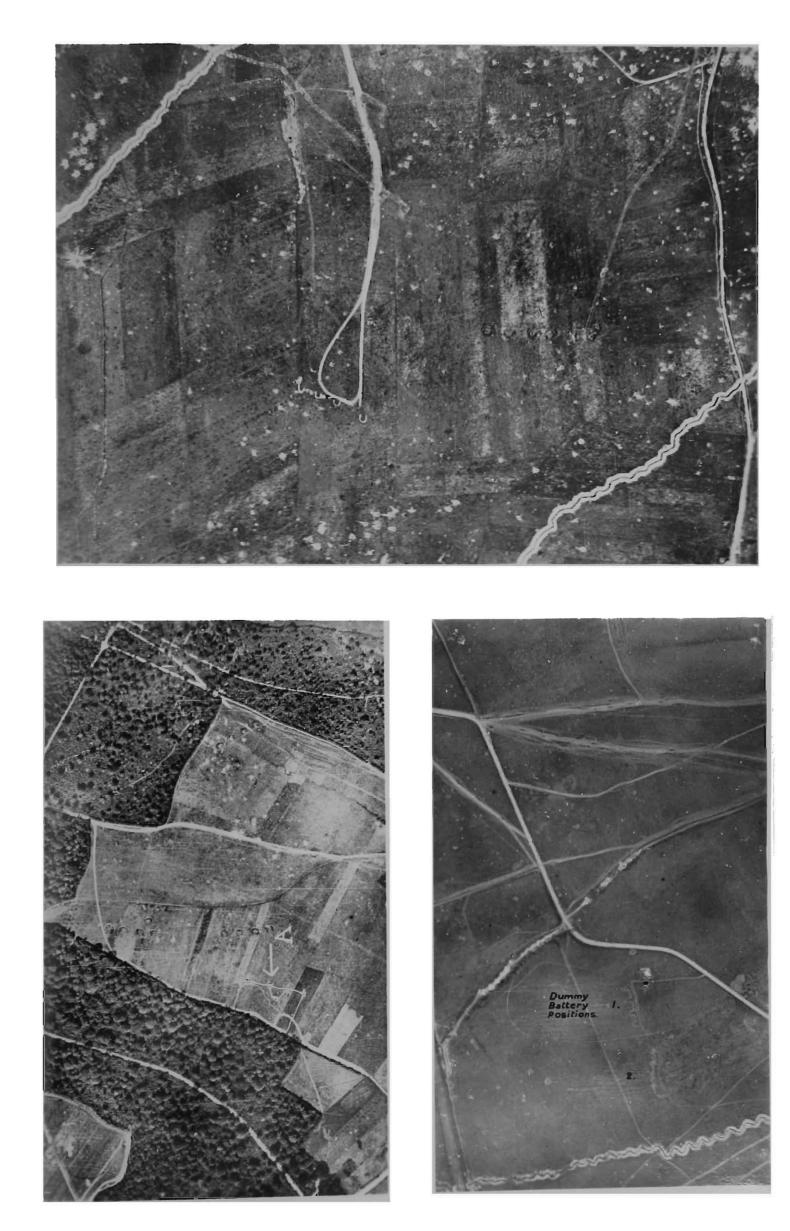

# DUMMY EMPLACEMENT. ANTI-AIRCRAFT EMPLACEMENT.

AREA :---River Ancre to River Somme. La Bassée Canal to River Scarpe.

#### DUMMY EMPLACEMENTS.

AREA:—River Scarpe to River Ancre. La Bassée Canal to River Scarpe. River Scarpe to River Ancre.