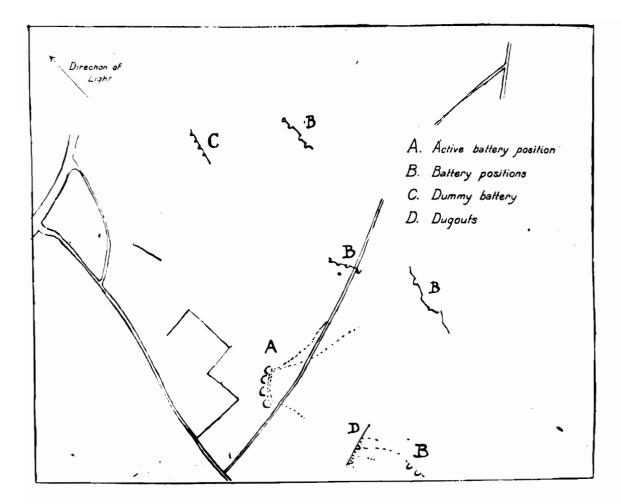

### TRENCH EMPLACEMENT. BATTERY DUG INTO A ROAD BANK. GUNS FIRING UNDER CAMOUFLAGE FROM THE OPEN.

AREA :-- River Ancre to River Somme.

Plate 17.