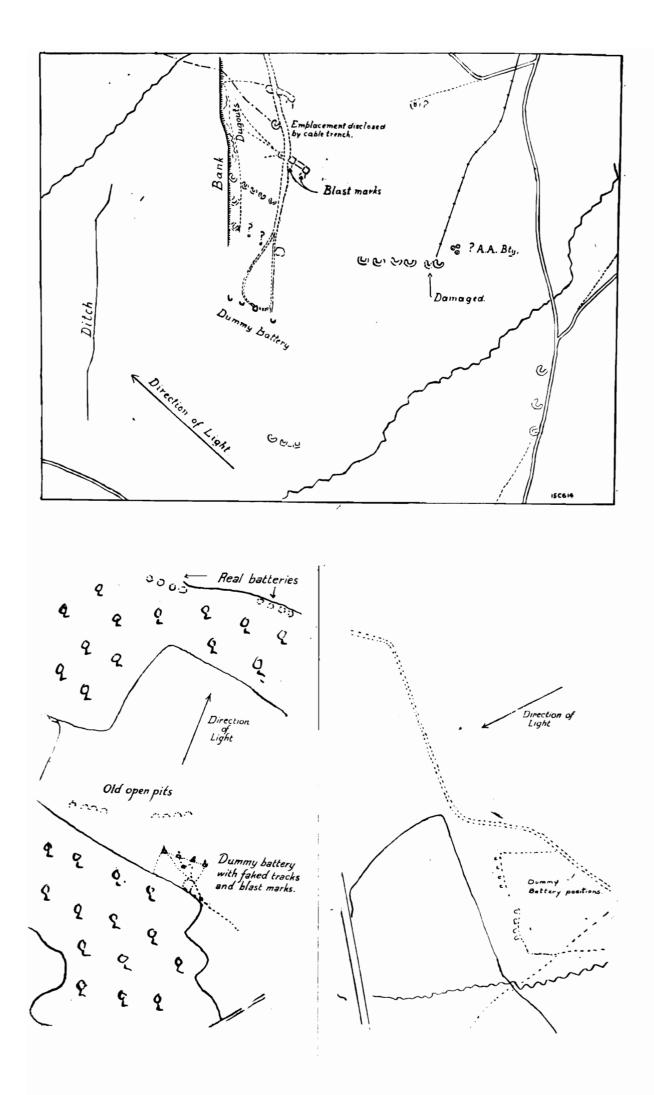

#### DUMMY EMPLACEMENTS.

AREA:—River Scarpe to River Ancre. La Bassée Canal to River Scarpe. River Scarpe to River Ancre.