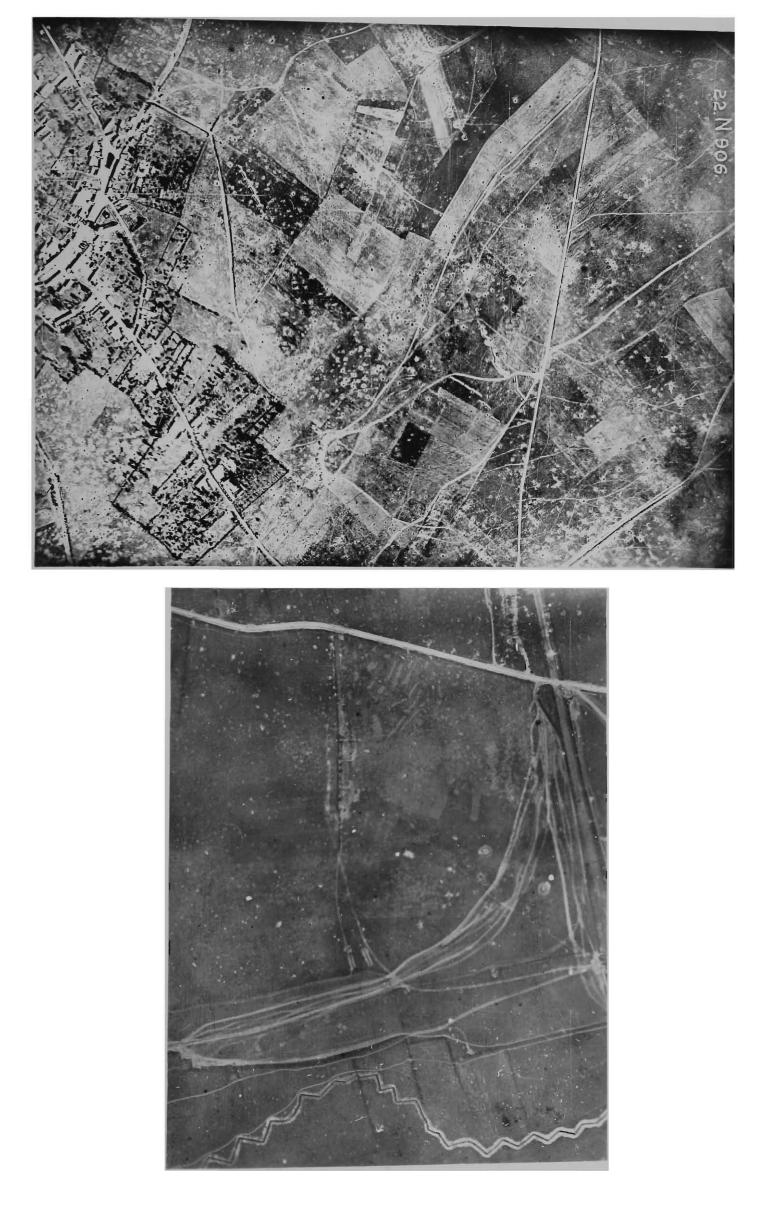

## HOWITZER PITS IN AN ORCHARD. TRENCH EMPLACEMENTS.

 $AREA : \rightarrow$  River Ancre to River Somme.

PLATE 16.