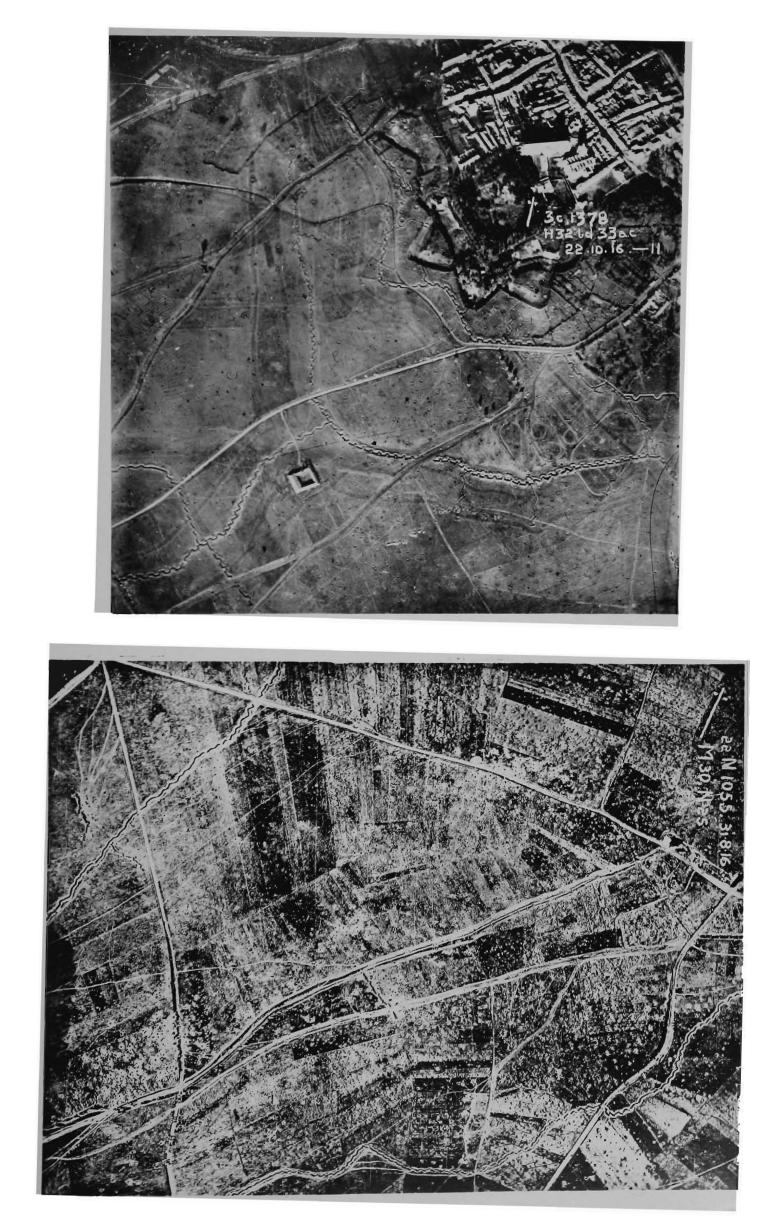

### TRENCH EMPLACEMENT. BATTERY DUG INTO A ROAD BANK. GUNS FIRING UNDER CAMOUFLAGE FROM THE OPEN.

AREA :-- River Ancre to River Somme.

Plate 17.