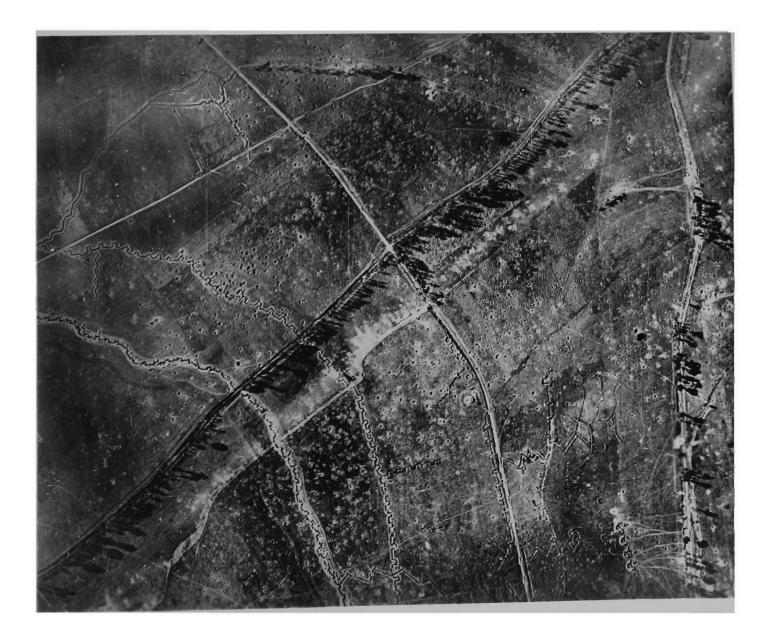

### TRENCH EMPLACEMENT. BATTERY DUG INTO A ROAD BANK. GUNS FIRING UNDER CAMOUFLAGE FROM THE OPEN.

AREA :-- River Ancre to River Somme.

Plate 17.