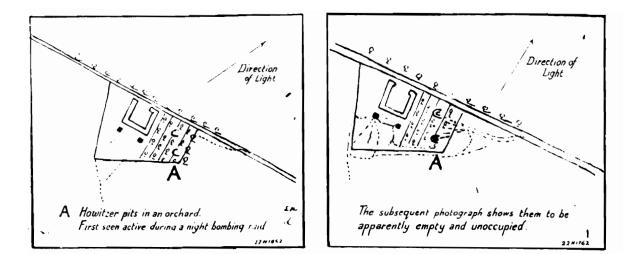

## HOWITZER PITS IN AN ORCHARD. TRENCH EMPLACEMENTS.

 $AREA : \rightarrow$  River Ancre to River Somme.

PLATE 16.