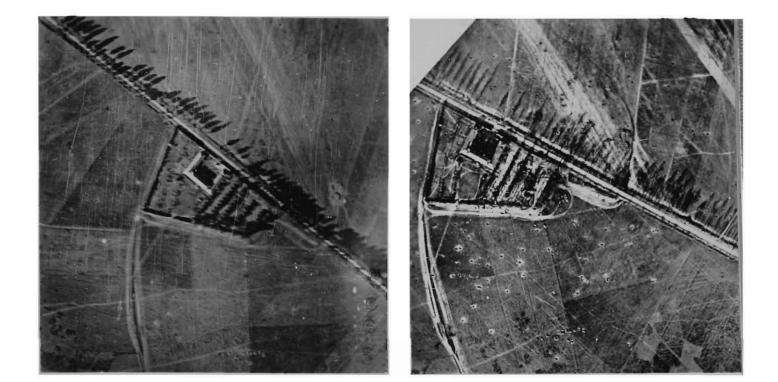

### TRENCH EMPLACEMENT. BATTERY DUG INTO A ROAD BANK. GUNS FIRING UNDER CAMOUFLAGE FROM THE OPEN.

AREA :-- River Ancre to River Somme.

Plate 17.