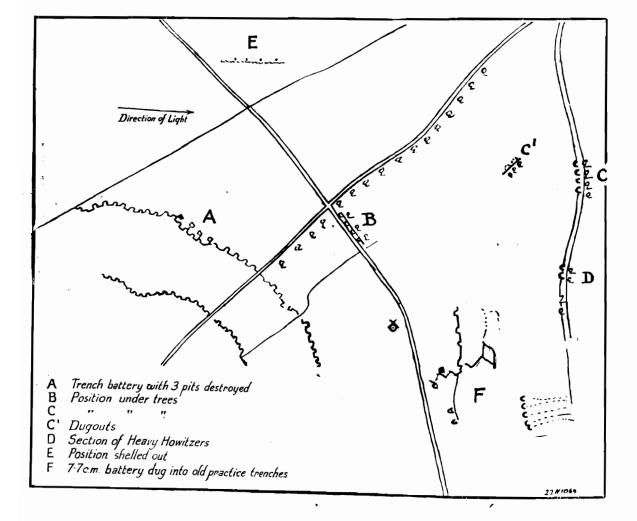

## HOWITZER PITS IN AN ORCHARD. TRENCH EMPLACEMENTS.

 $AREA : \rightarrow$  River Ancre to River Somme.

PLATE 16.