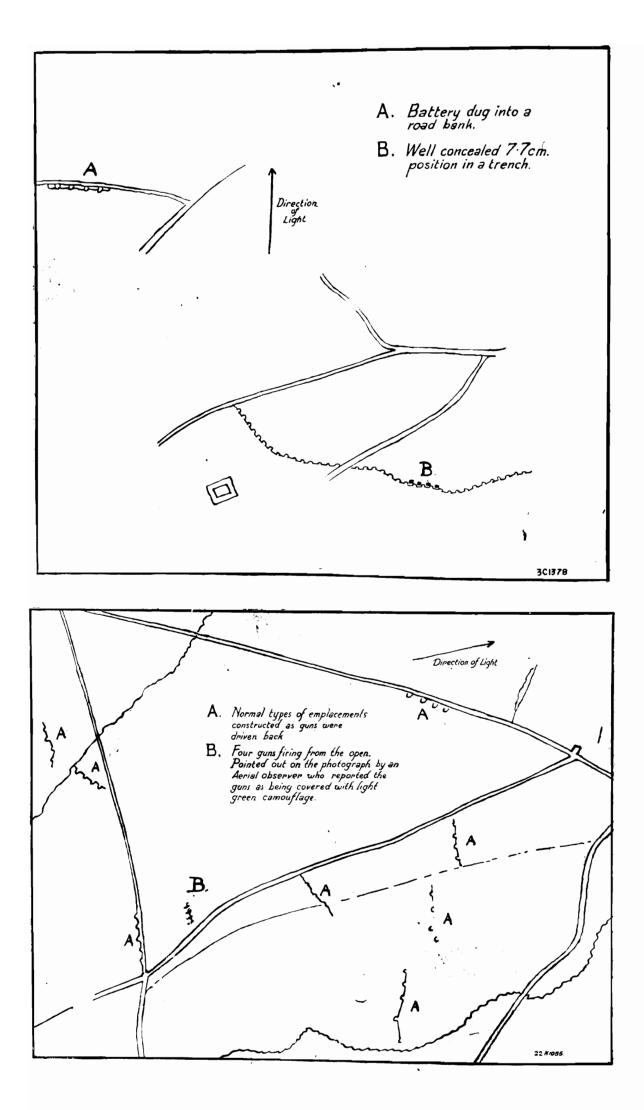

### TRENCH EMPLACEMENT. BATTERY DUG INTO A ROAD BANK. GUNS FIRING UNDER CAMOUFLAGE FROM THE OPEN.

AREA :-- River Ancre to River Somme.

Plate 17.