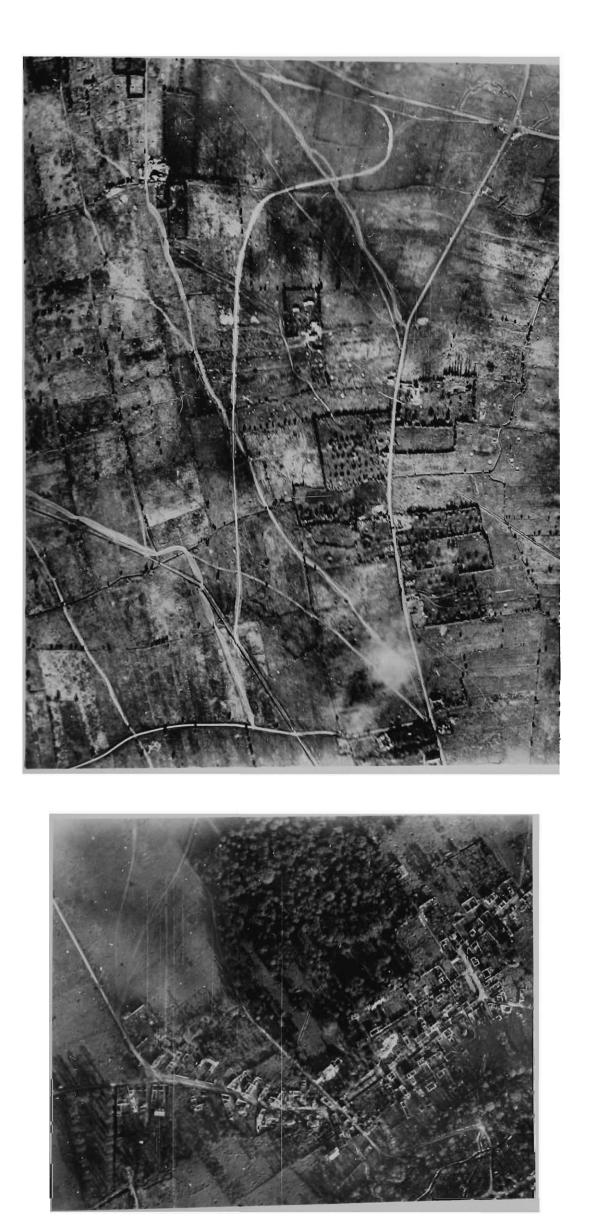

### BATTERY IN OPEN COUNTRY. BATTERY IN COTTAGE RUINS.

AREA :--Boesinghe to Ypres-Comines Canal. La Bassée Canal to River Scarpe.

PLATE 15.