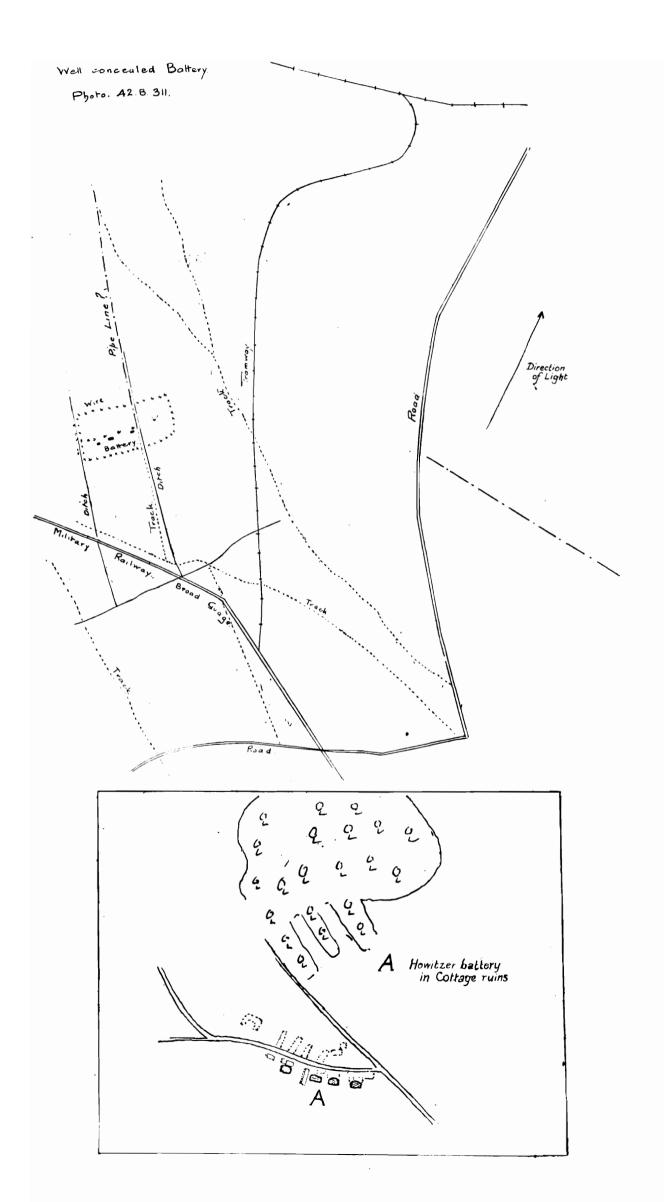

### BATTERY IN OPEN COUNTRY. BATTERY IN COTTAGE RUINS.

AREA :--Boesinghe to Ypres-Comines Canal. La Bassée Canal to River Scarpe.

PLATE 15.