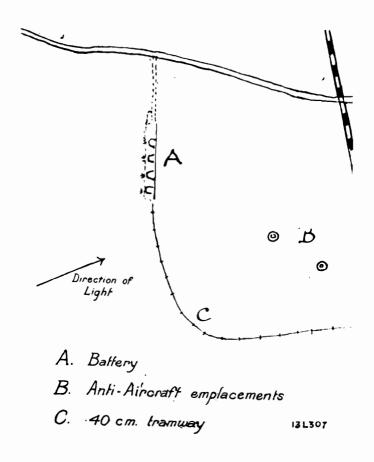

# DUMMY EMPLACEMENT. ANTI-AIRCRAFT EMPLACEMENT.

AREA :---River Ancre to River Somme. La Bassée Canal to River Scarpe.