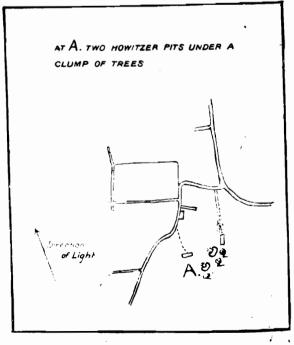

## NORMAL TYPES OF BATTERY EMPLACEMENT.

BATTERY IN HOUSES.
BATTERIES IN A WOOD.

AREA:—La Bassée Canal to River Scarpe. River Scarpe to River Ancre.