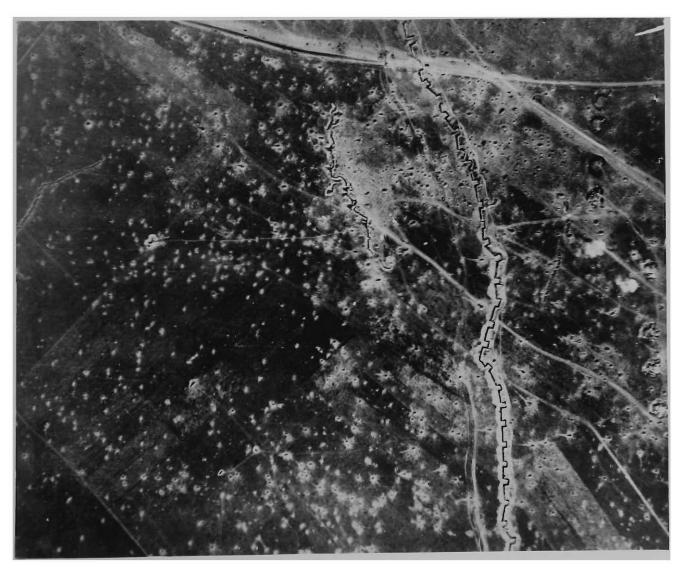

# OBLIQUE PHOTOGRAPHS SHOWING MACHINE GUN AND TRENCH MORTAR EMPLACEMENTS.

AREA:—River Scarpe to River Ancre.