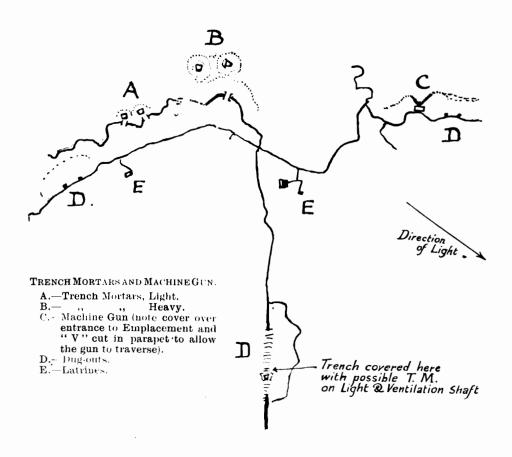

## MACHINE GUN EMPLACEMENTS.

AREA:—La Bassée Canal to River Scarpe.

# MACHINE GUN EMPLACEMENTS.

AREA:—La Bassée Canal to River Scarpe. River Ancre to River Somme.

| -   |      |    | -   | - |
|-----|------|----|-----|---|
| 121 | Γ.Δ' | TT | - 1 | 1 |
|     |      |    |     |   |