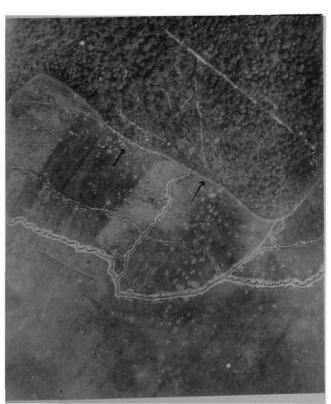

## TRENCH MORTAR EMPLACEMENTS.

AREA:—River Scarpe to River Ancre.

La Bassée Canal to River Scarpe.