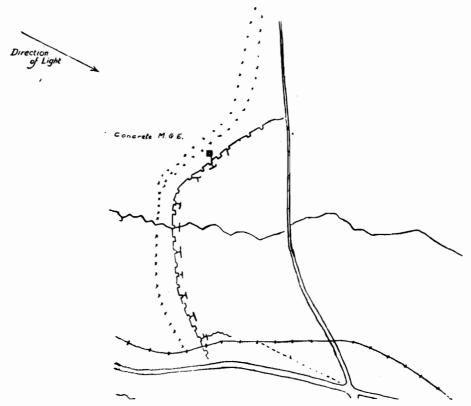

## TRENCH MORTAR EMPLACEMENTS.

AREA:—River Scarpe to River Ancre.

La Bassée Canal to River Scarpe.