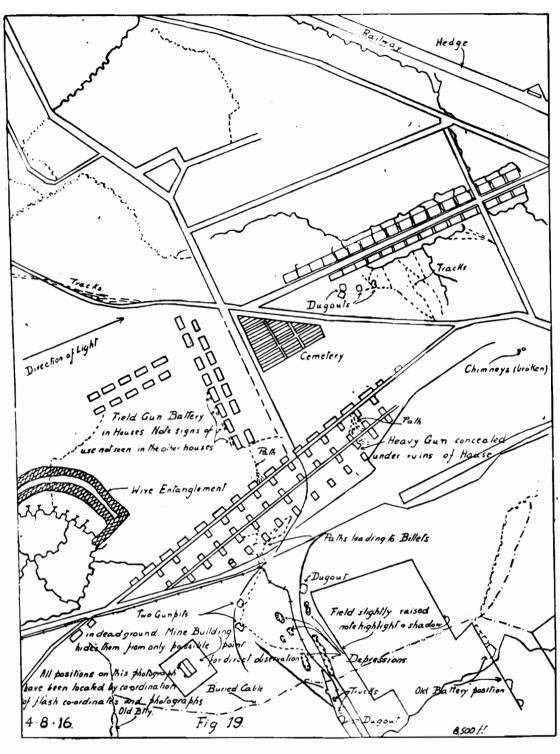

## NORMAL TYPES OF BATTERY EMPLACEMENT.

BATTERY IN HOUSES.
BATTERIES IN A WOOD.

AREA:—La Bassée Canal to River Scarpe. River Scarpe to River Ancre.