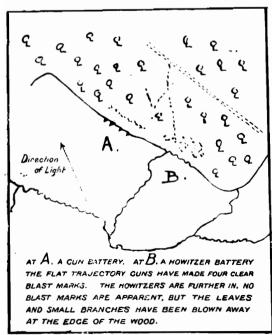

## NORMAL TYPES OF BATTERY EMPLACEMENT.

BATTERY IN HOUSES.
BATTERIES IN A WOOD.

AREA:—La Bassée Canal to River Scarpe. River Scarpe to River Ancre.