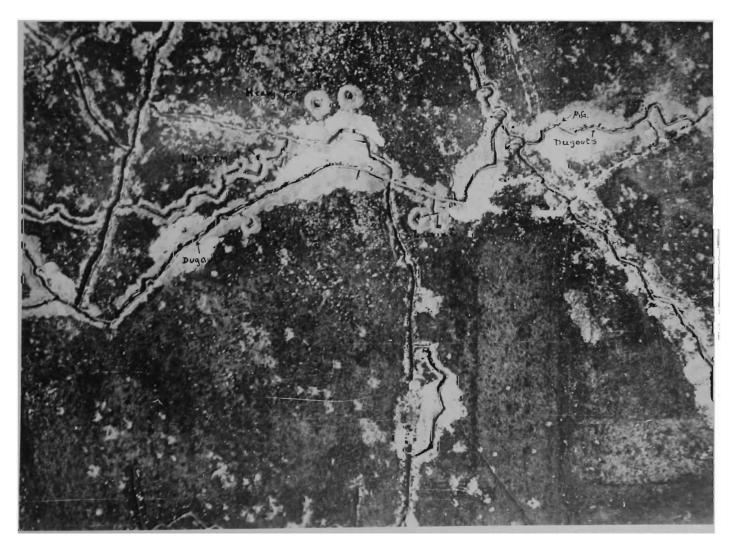

# OBLIQUE PHOTOGRAPHS SHOWING MACHINE GUN AND TRENCH MORTAR EMPLACEMENTS.

AREA:—River Scarpe to River Ancre.