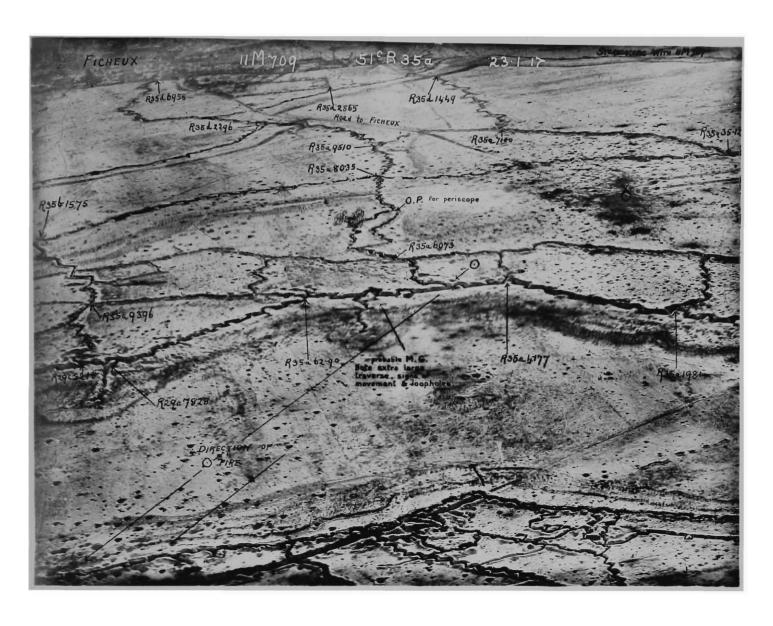

# OBLIQUE PHOTOGRAPHS SHOWING MACHINE GUN AND TRENCH MORTAR EMPLACEMENTS.

AREA:—River Scarpe to River Ancre.