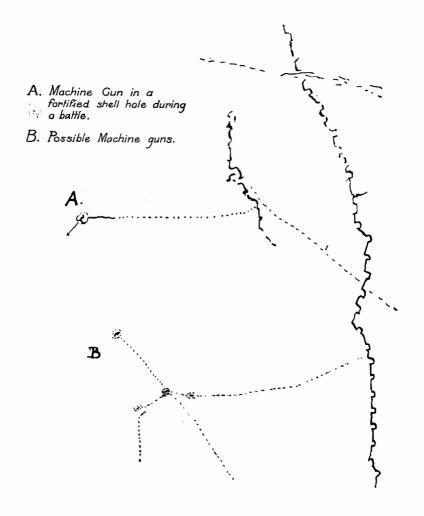

## MACHINE GUN EMPLACEMENTS.

AREA:—La Bassée Canal to River Scarpe.

# MACHINE GUN EMPLACEMENTS.

AREA:—La Bassée Canal to River Scarpe. River Ancre to River Somme.

| -   |      |    | -   | - |
|-----|------|----|-----|---|
| 121 | Γ.Δ' | TT | - 1 | 1 |
|     |      |    |     |   |