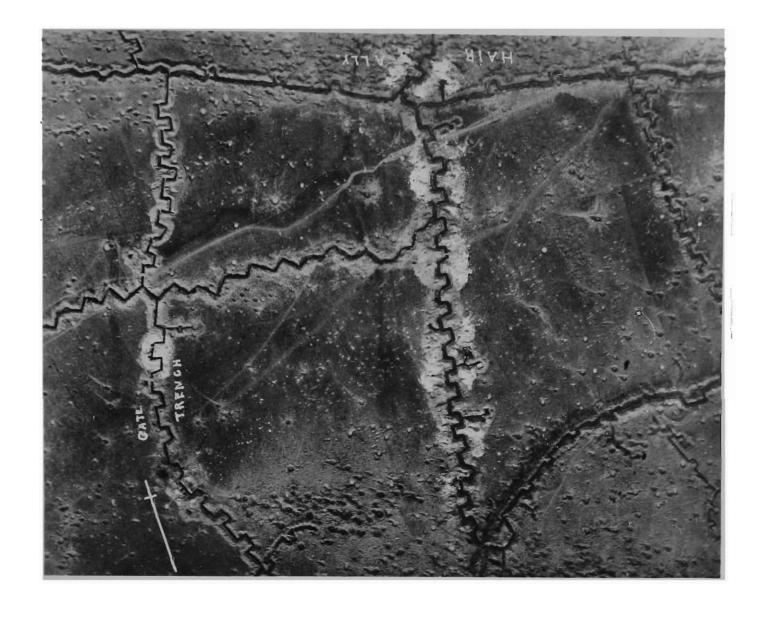

# OBLIQUE PHOTOGRAPHS SHOWING MACHINE GUN AND TRENCH MORTAR EMPLACEMENTS.

AREA:—River Scarpe to River Ancre.