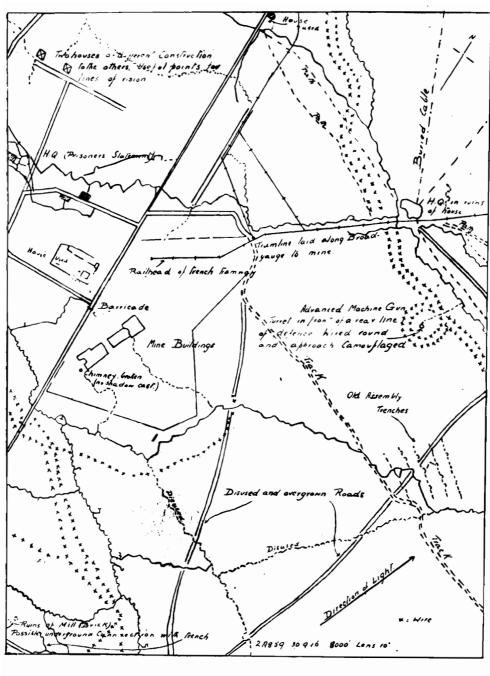

## MACHINE GUN EMPLACEMENTS.

AREA:—La Bassée Canal to River Scarpe.

# MACHINE GUN EMPLACEMENTS.

AREA:—La Bassée Canal to River Scarpe. River Ancre to River Somme.

| -   |      |    | -   | - |
|-----|------|----|-----|---|
| 121 | Γ.Δ' | TT | - 1 | 1 |
|     |      |    |     |   |