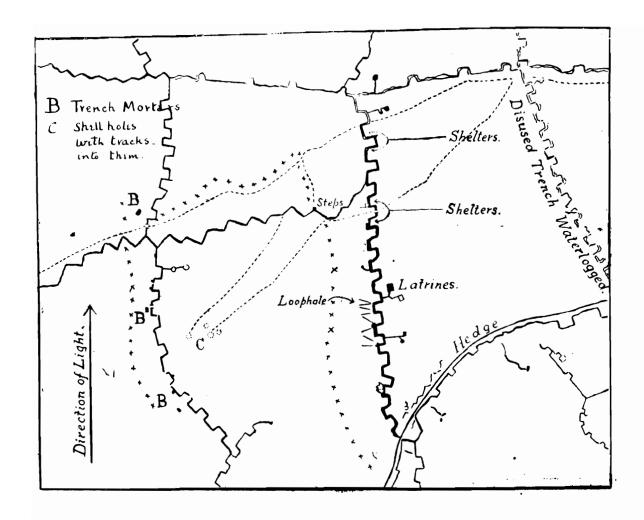

## TRENCH MORTAR EMPLACEMENTS.

AREA:—River Scarpe to River Ancre.

La Bassée Canal to River Scarpe.