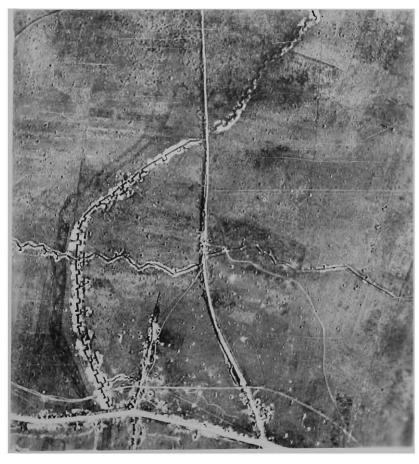

# OBLIQUE PHOTOGRAPHS SHOWING MACHINE GUN AND TRENCH MORTAR EMPLACEMENTS.

AREA:—River Scarpe to River Ancre.