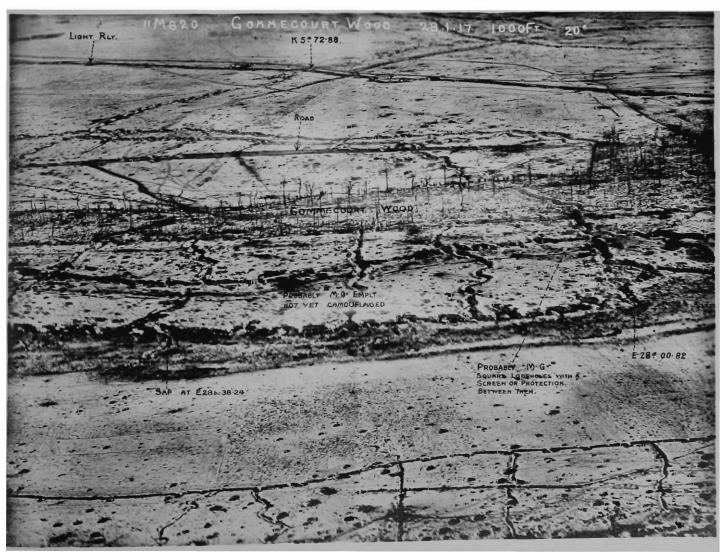

# OBLIQUE PHOTOGRAPHS SHOWING MACHINE GUN AND TRENCH MORTAR EMPLACEMENTS.

AREA:—River Scarpe to River Ancre.