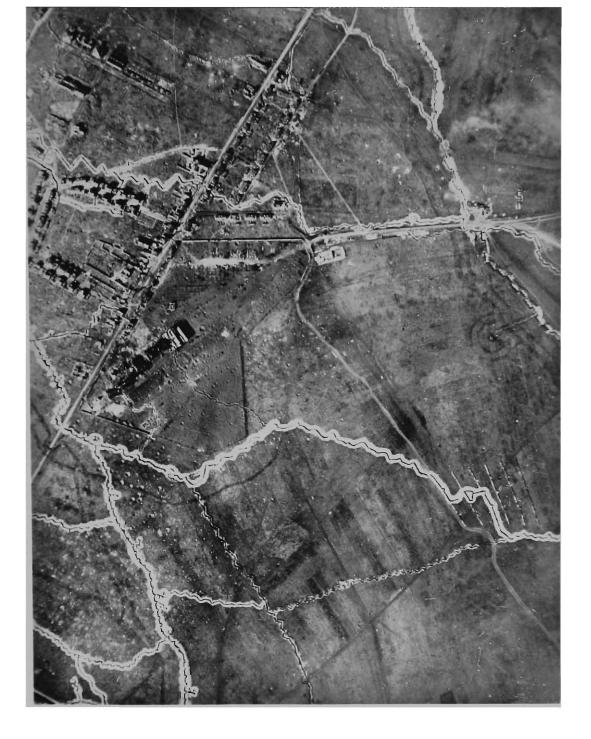

# OBLIQUE PHOTOGRAPHS SHOWING MACHINE GUN AND TRENCH MORTAR EMPLACEMENTS.

AREA:—River Scarpe to River Ancre.