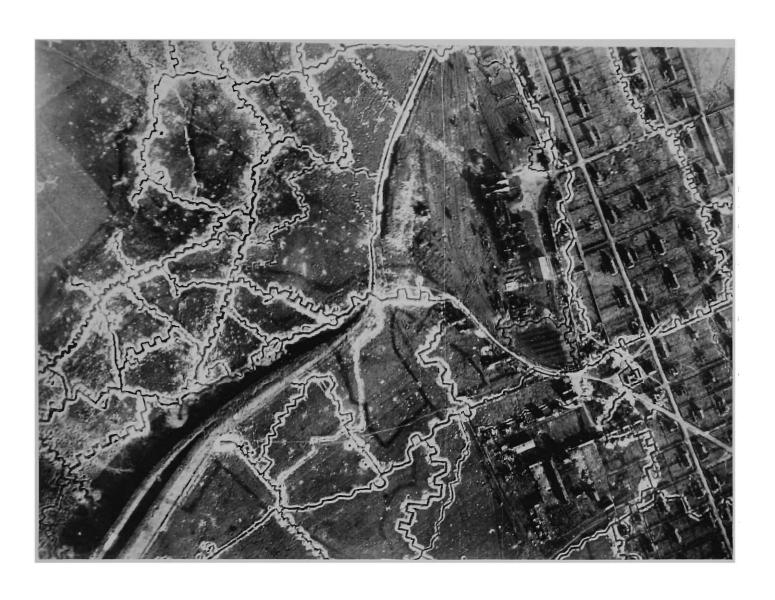

# OBLIQUE PHOTOGRAPHS SHOWING MACHINE GUN AND TRENCH MORTAR EMPLACEMENTS.

AREA:—River Scarpe to River Ancre.