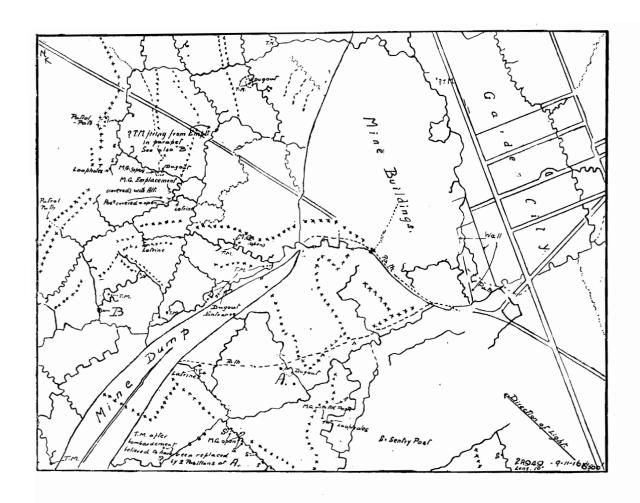

## MACHINE GUN EMPLACEMENTS.

AREA:—La Bassée Canal to River Scarpe.

# MACHINE GUN EMPLACEMENTS.

AREA:—La Bassée Canal to River Scarpe. River Ancre to River Somme.

| -   |      |    | -   | - |
|-----|------|----|-----|---|
| 121 | Γ.Δ' | TT | - 1 | 1 |
|     |      |    |     |   |